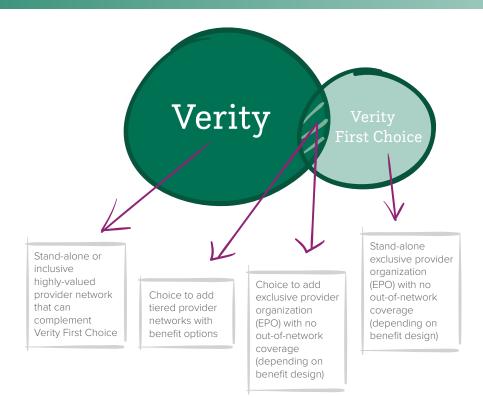

### **HOW IT WORKS.**

Based on a company's health plan strategies, employers now have flexibility when using high-value network solutions with benefit options designed around benefit tiering.

Based on the plan design, members can be effectively steered to maximize engagement, outcomes, satisfaction, and cost savings. Verity provides members with access to a well-respected network of providers across the state. Verity First Choice is a focused network option that fits well in a plan designed to steer members to select providers.

#### **TIER 1: VERITY FIRST CHOICE**

High-value focused network, with little or no Out-of-Pocket benefit to promote member steerage.

#### **TIER 2: VERITY**

Louisiana-based broader network of providers. Members benefit through additional provider access; employers and health plans benefit through additional high-value providers

# **TIER 3: NATIONAL NETWORK**

Verity works with multiple payers and national networks. National wrap networks can be accessed side-by-side in Louisiana-or only outside of Louisiana-depending on the benefit design of the plan.