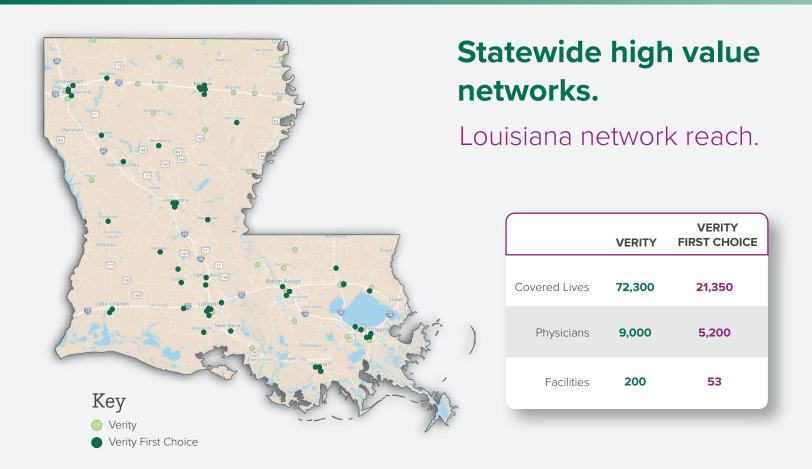

# The benefit of choice.

Verity brings self-funded small-, medium, and large-group employers highly valued provider networks rooting in quality, honesty, and integrity. Verity is a state-wide high-value provider network. Verity First Choice adds an option supporting network tiers and more strategic benefit offerings.

# **OUR EXPERTISE.**

- Tenure in industry 15 years
- •50/50 ownership with General Health System
- Experienced management team with significant payor, broker, network and health plan experience
- · Unique statewide high value networks